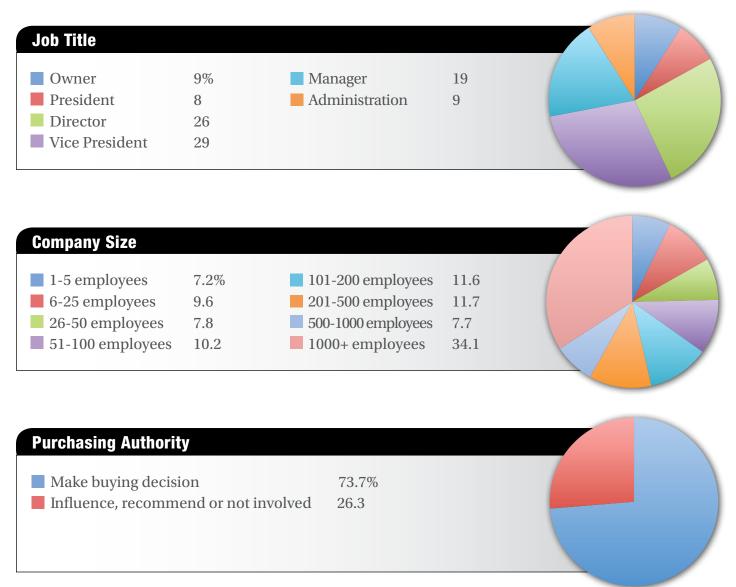

# **ABOUT OUR READERS**

Business Management Daily and *HR Specialist* customers cut across a wide cross-section of private- and public-sector employers. Here is a breakdown of readership by company size, job title, and purchasing authority:

### Subscribers include decision-makers at companies like:

| ADT Security   | Blue Cross        | Halliburton | Paychex      |
|----------------|-------------------|-------------|--------------|
| Airbus         | Budget Rent-A-Car | Honeywell   | Toyota       |
| Alcoa          | Caterpillar       | LL Bean     | U.S. Army    |
| Aveda          | Coca-Cola         | McDonald's  | Wells Fargo  |
| Black & Decker | Disney/ABC        | Merck       | Westinghouse |